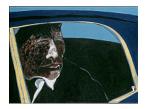

Fritz Scholder, Luiseño / American, 1937 - 2005 Drunken Indian in Car 1974 Acrylic on canvas Overall: 30 3/16 × 40 3/16 in. (76.6 × 102 cm) Gift of Jane and Raphael Bernstein; P.986.77.6

Cyrus Edwin Dallin, American, 1861 - 1944 *Appeal to the Great Spirit* 1912; cast about 1922 Bronze Overall: 39 3/4 × 26 1/4 × 36 15/16 in. (100.9 × 66.6 × 93.9 cm) Base: 1 15/16 × 9 1/4 × 28 in. (5 × 23.5 × 71.1 cm) Purchased through a gift from the Honorable Leslie P. Snow, Class of 1886; S.928.15