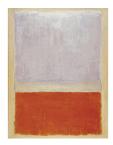

Mark Rothko, American (born in Latvia), 1903 - 1970 Lilac and Orange over Ivory 1953 Oil on canvas Overall: 117 1/2 × 91 1/2 in. (298.5 × 232.4 cm) Gift of William S. Rubin; P.961.123