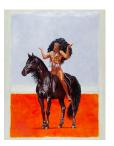

Fritz Scholder, Luiseño / American, 1937 - 2005 Drunken Indian in Car 1974 Acrylic on canvas Overall: 30 3/16 × 40 3/16 in. (76.6 × 102 cm) Gift of Jane and Raphael Bernstein; P.986.77.6

Cyrus Edwin Dallin, American, 1861 - 1944 *Appeal to the Great Spirit* 1912; cast about 1922 Bronze Overall: 39 3/4 × 26 1/4 × 36 15/16 in. (100.9 × 66.6 × 93.9 cm) Base: 1 15/16 × 9 1/4 × 28 in. (5 × 23.5 × 71.1 cm) Purchased through a gift from the Honorable Leslie P. Snow, Class of 1886; S.928.15