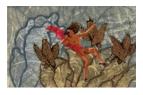

## Exhibition Checklist | Kent Monkman: The Great Mystery

T. C. Cannon, Ka'igwu / Caddo / Choctaw / American, 1946 - 1978 *Cloud Madonna* 1975 Acrylic on canvas Overall: 59 15/16 × 54 in. (152.2 × 137.1 cm) Frame: 61 15/16 × 55 11/16 in. (157.3 × 141.5 cm) Promised gift of Charles E. Nearburg, Class of 1972 and Karen Miller Nearburg; EL.2010.86