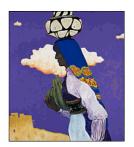

Kent Monkman, Cree, born 1965 *The Great Mystery* 2023 Acrylic on canvas Overall: 117 1/2 × 91 1/2 in. (298.5 × 232.4 cm) Purchased through the Miriam H. and S. Sidney Stoneman Acquisition Fund; 2023.18.1