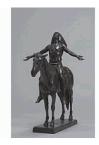

Fritz Scholder, Luiseño / American, 1937 - 2005 Drunken Indian in Car 1974 Acrylic on canvas Overall: 30 3/16 × 40 3/16 in. (76.6 × 102 cm) Gift of Jane and Raphael Bernstein; P.986.77.6

Cyrus Edwin Dallin, American, 1861 - 1944 *Appeal to the Great Spirit* 1912; cast about 1922 Bronze Overall: 39 3/4 × 26 1/4 × 36 15/16 in. (100.9 × 66.6 × 93.9 cm) Base: 1 15/16 × 9 1/4 × 28 in. (5 × 23.5 × 71.1 cm) Purchased through a gift from the Honorable Leslie P. Snow, Class of 1886; S.928.15